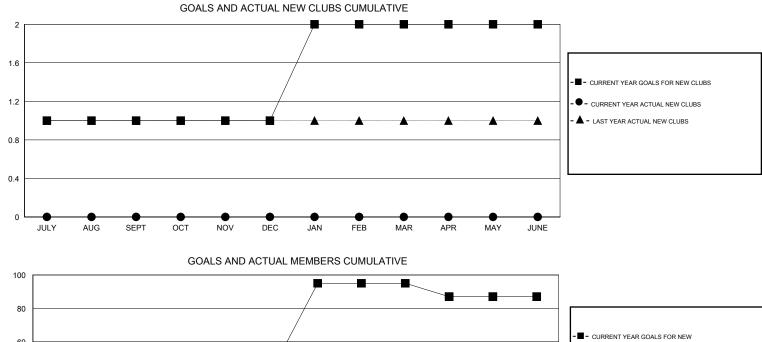

## LOCATION REP OF SOUTH AFRICA

GMT CA 6-Afi

|                                            |                  | Clubs            |                  |                  | Members                      |                    |                                     |                    |                  |  |
|--------------------------------------------|------------------|------------------|------------------|------------------|------------------------------|--------------------|-------------------------------------|--------------------|------------------|--|
|                                            | RESU             | TS FOR 2015-2016 |                  |                  | RESULTS FOR 2015-2016        |                    |                                     |                    |                  |  |
| QUARTER                                    | NEW CLUB<br>GOAL | NEW CLUBS        | DROPPED<br>CLUBS | NET<br>GAIN/LOSS | QUARTER                      | NEW MEMBER<br>GOAL | CHARTER AND<br>NEW MEMBERS<br>ADDED | DROPPED<br>MEMBERS | NET<br>GAIN/LOSS |  |
| JULY/AUG/SEPT                              | 1                | 0                | 1<br>0           | -1<br>0          | JULY/AUG/SEPT<br>OCT/NOV/DEC | 45<br>0            | 23<br>19                            | 23<br>26           | 0<br>-7          |  |
| OCT/NOV/DEC<br>JAN/FEB/MAR<br>APR/MAY/JUNE | 1<br>0           | 0                | 1<br>1           | -1<br>-1         | JAN/FEB/MAR<br>APR/MAY/JUNE  | 50<br>-8           | 15<br>17                            | 19<br>23           | -4<br>-6         |  |