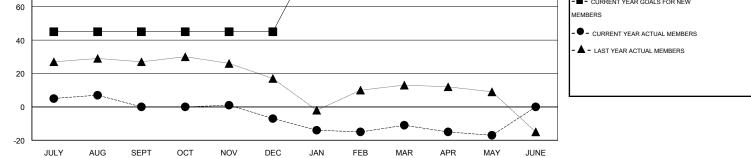

## LOCATION REP OF SOUTH AFRICA

GMT CA 6-Afi

|                                            |                  | Clubs            |                  |                  | Members                      |                    |                                     |                    |                  |  |
|--------------------------------------------|------------------|------------------|------------------|------------------|------------------------------|--------------------|-------------------------------------|--------------------|------------------|--|
|                                            | RESU             | TS FOR 2015-2016 |                  |                  | RESULTS FOR 2015-2016        |                    |                                     |                    |                  |  |
| QUARTER                                    | NEW CLUB<br>GOAL | NEW CLUBS        | DROPPED<br>CLUBS | NET<br>GAIN/LOSS | QUARTER                      | NEW MEMBER<br>GOAL | CHARTER AND<br>NEW MEMBERS<br>ADDED | DROPPED<br>MEMBERS | NET<br>GAIN/LOSS |  |
| JULY/AUG/SEPT                              | 1                | 0                | 1<br>0           | -1<br>0          | JULY/AUG/SEPT<br>OCT/NOV/DEC | 45<br>0            | 23<br>19                            | 23<br>26           | 0<br>-7          |  |
| OCT/NOV/DEC<br>JAN/FEB/MAR<br>APR/MAY/JUNE | 1<br>0           | 0                | 1<br>1           | -1<br>-1         | JAN/FEB/MAR<br>APR/MAY/JUNE  | 50<br>-8           | 15<br>17                            | 19<br>23           | -4<br>-6         |  |